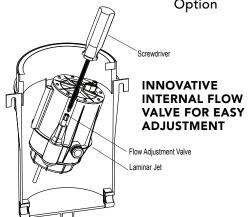

# **KEY FEATURES**

- Jandy Laminar Jets come standard with a built-in 12V LED light module offering vibrant lighting in nine (9) brilliant colors and five (5) festive color shows. Additionally the LED light intensity can be adjusted to your preference. Jandy Laminar Jets are also available with a fiber optic module that accepts lighted fiber optics.
- Jandy Laminar Jets interface easily with Aqualink RS and PDA controllers. Multiple jets can be combined and synchronized with Jandy's Pool and Spa LED lights. ... You Control The Show!
- Jandy Laminar Jets are also available with the unique Pour-A-Lid<sup>™</sup> option, enabling easy coordination with your deck finish.
- Jandy Laminar Jets are easily adjusted at the deck to create arcs of water up to 7 feet high and can project 8 feet into the pool. Flow can be adjusted with an innovative internal flow adjustment valve conveniently located inside the canister for easy adjustment and tuning. No more need to search for an external adjustment valve near the equipment or in the bushes.