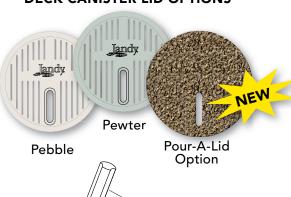

### **DECK CANISTER LID OPTIONS**

# **KEY FEATURES**

- Jandy Laminar Jets come standard with a built-in 12V LED light module offering vibrant lighting in nine (9) brilliant colors and five (5) festive color shows. Additionally the LED light intensity can be adjusted to your preference. Jandy Laminar Jets are also available with a fiber optic module that accepts lighted fiber optics.
- Jandy Laminar Jets interface easily with Aqualink RS and PDA controllers. Multiple jets can be combined and synchronized with Jandy's Pool and Spa LED lights. ... You Control The Show!
- Jandy Laminar Jets are also available with the unique Pour-A-Lid<sup>™</sup> option, enabling easy coordination with your deck finish.
- Jandy Laminar Jets are easily adjusted at the deck to create arcs of water up to 7 feet high and can project 8 feet into the pool. Flow can be adjusted with an innovative internal flow adjustment valve conveniently located inside the canister for easy adjustment and tuning. No more need to search for an external adjustment valve near the equipment or in the bushes.