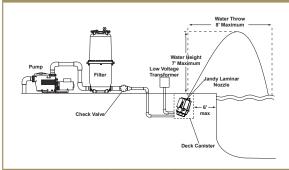

# TYPICAL LAMINAR JET INSTALLATION

# **KEY FEATURES**

- Jandy Laminar Jets come standard with a built-in 12V LED light module offering vibrant lighting in nine (9) brilliant colors and five (5) festive color shows. Additionally the LED light intensity can be adjusted to your preference. Jandy Laminar Jets are also available with a fiber optic module that accepts lighted fiber optics.
- Jandy Laminar Jets interface easily with Aqualink RS and PDA controllers. Multiple jets can be combined and synchronized with Jandy's Pool and Spa LED lights. ... You Control The Show!
- Jandy Laminar Jets are also available with the unique Pour-A-Lid<sup>™</sup> option, enabling easy coordination with your deck finish.
- Jandy Laminar Jets are easily adjusted at the deck to create arcs of water up to 7 feet high and can project 8 feet into the pool. Flow can be adjusted with an innovative internal flow adjustment valve conveniently located inside the canister for easy adjustment and tuning. No more need to search for an external adjustment valve near the equipment or in the bushes.