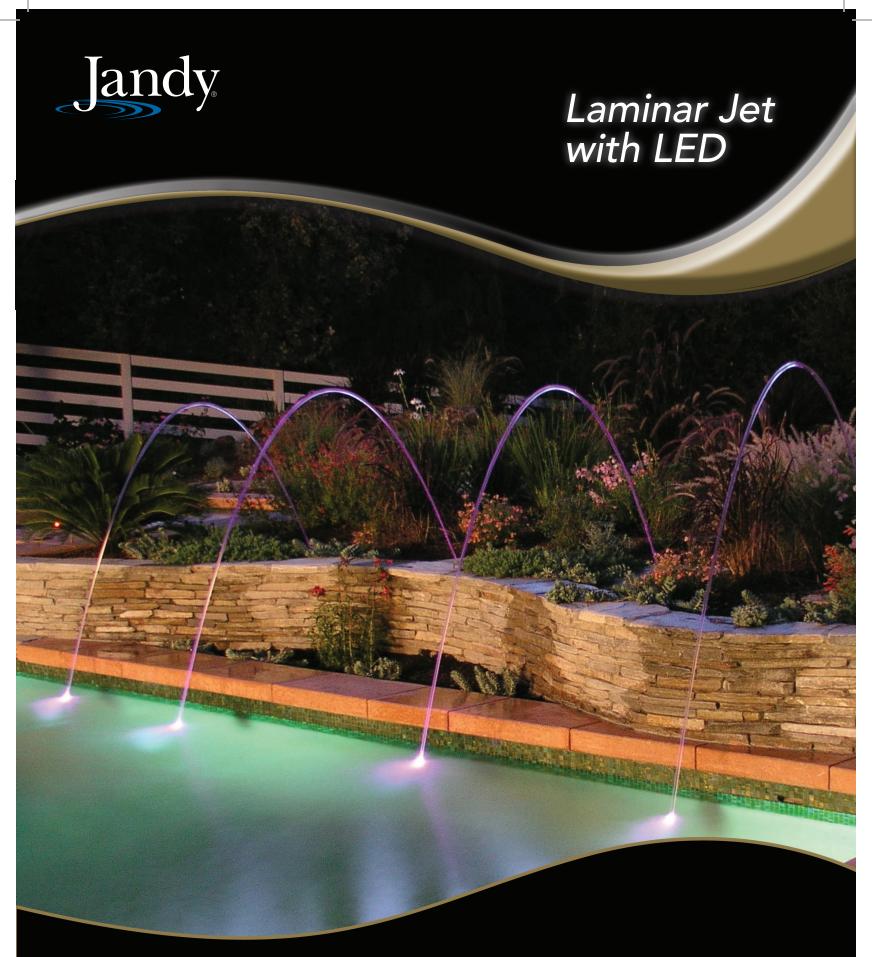

# Laminar Jets – Sheer Entertainment

Jandy® Laminar Jets with LED create spectacular backyard water entertainment with dazzling nighttime lighting effects. They produce clear or lighted arcs of water as they silently enter your pool or spa.

# **KEY FEATURES**

- Jandy Laminar Jets come standard with a built-in 12V LED light module offering vibrant lighting in nine (9) brilliant colors and five (5) festive color shows. Additionally the LED light intensity can be adjusted to your preference. Jandy Laminar Jets are also available with a fiber optic module that accepts lighted fiber optics.
- Jandy Laminar Jets interface easily with Aqualink RS and PDA controllers. Multiple jets can be combined and synchronized with Jandy's Pool and Spa LED lights. ... You Control The Show!
- Jandy Laminar Jets are also available with the unique Pour-A-Lid<sup>™</sup> option, enabling easy coordination with your deck finish.
- Jandy Laminar Jets are easily adjusted at the deck to create arcs of water up to 7 feet high and can project 8 feet into the pool. Flow can be adjusted with an innovative internal flow adjustment valve conveniently located inside the canister for easy adjustment and tuning. No more need to search for an external adjustment valve near the equipment or in the bushes.