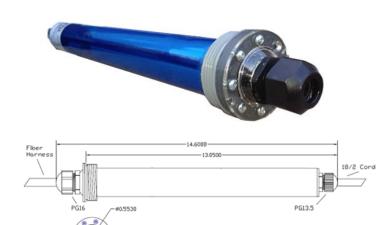

## X-STREAM BLANCO PRO

The SAVI X-Stream Blanco Pro is a 20W white light LED driver for use with SAVI Lighted water features, like the X-Stream Falls, X-Stream Bubbler and X-Stream Celestial Floor Kit. It will accommodate up to 200 strands of fiber and is equipped with a 100 foot cord. Synchronizes with other SAVI Lighting products. Connect up to any Class 3 12VAC Transformer.

Specifications: 20 Watts 12VAC

| PART NUMBER      | DESCRIPTION                                                                 |
|------------------|-----------------------------------------------------------------------------|
| SAVI-XBP-DRIV100 | SAVI Blanco Pro X-Stream LED Driver, 100' - Requires 12V Transformer -WHITE |
| SAVI-XBP-DRIV150 | SAVI Blanco Pro X-Stream LED Driver, 150' - Requires 12V Transformer-WHITE  |