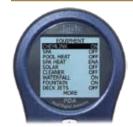

### AQUALINK® RS INTEGRATION

Check water balance status, change current settings or start manual feed cycles from the convenience of any AquaLink<sup>®</sup> RS OneTouch or PDA control system.

# Maintain Perfect Balance — Automatically

**ChemLink<sup>™</sup> ORP and pH** water chemistry controller is designed for easy installation and operation from any AquaLink<sup>®</sup> RS OneTouch or PDA system. Adjust chlorination and pH levels automatically in response to bather load, temperature, organic contamination, and a variety of changing water conditions.

Customize Settings