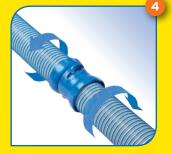

WHEEL DEFLECTOR/

DISC TECHNOLOGY 14" disc diameter for greater agility in tight corners, and unimpaired cleaning over lights, main drains and wall fittings.

SINGLE FINNED

TWIST LOCKING HOSE Provides simple connection and reduces vacuum loss.