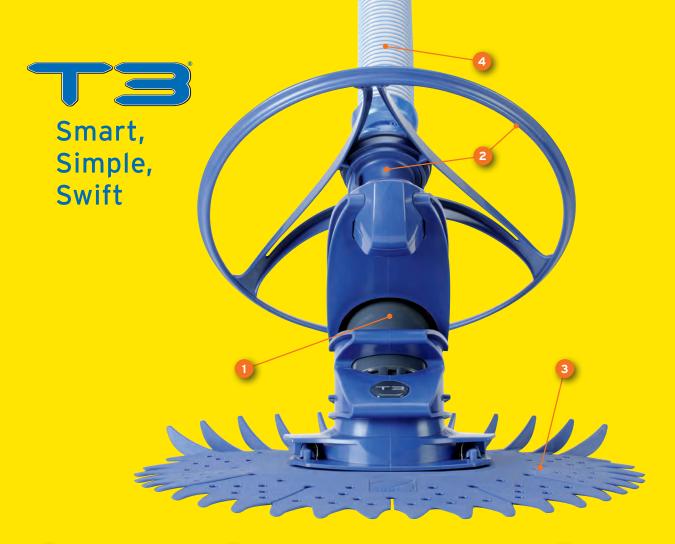

**DURA LIFE DIAPHRAGM**Reliable power source
provides maximum durability
and silent operation.

**QUICK CONNECTOR**Enables fluid navigation around corners, steps and ladders. Easily and securely connects to cleaner head.

WHEEL DEFLECTOR/

DISC TECHNOLOGY 14" disc diameter for greater agility in tight corners, and unimpaired cleaning over lights, main drains and wall fittings.

SINGLE FINNED

TWIST LOCKING HOSE Provides simple connection and reduces vacuum loss.