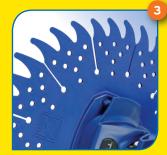

WHEEL DEFLECTOR/

DISC TECHNOLOGY 14" disc diameter for greater agility in tight corners, and unimpaired cleaning over lights, main drains and wall fittings.

SINGLE FINNED

TWIST LOCKING HOSE Provides simple connection and reduces vacuum loss.