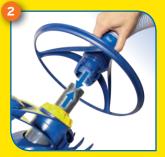

**DURA LIFE DIAPHRAGM**Reliable power source
provides maximum durability
and silent operation.

**QUICK CONNECTOR**Enables fluid navigation around corners, steps and ladders. Easily and securely connects to cleaner head.