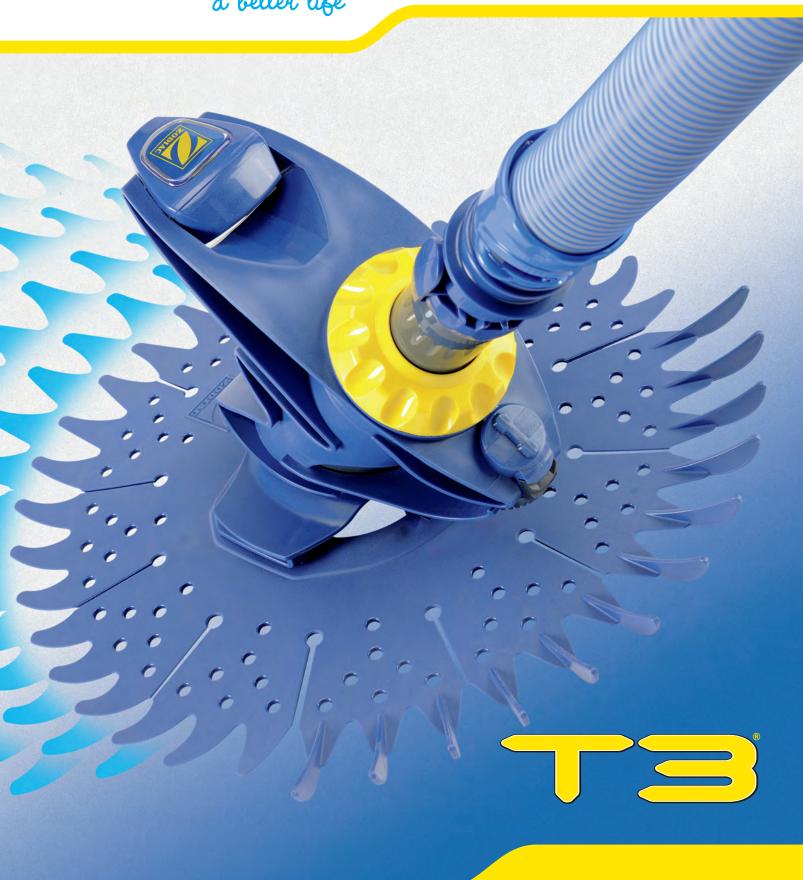

**DURA LIFE DIAPHRAGM**Reliable power source
provides maximum durability
and silent operation.

**QUICK CONNECTOR**Enables fluid navigation around corners, steps and ladders. Easily and securely connects to cleaner head.

WHEEL DEFLECTOR/

DISC TECHNOLOGY 14" disc diameter for greater agility in tight corners, and unimpaired cleaning over lights, main drains and wall fittings.

SINGLE FINNED

TWIST LOCKING HOSE Provides simple connection and reduces vacuum loss.